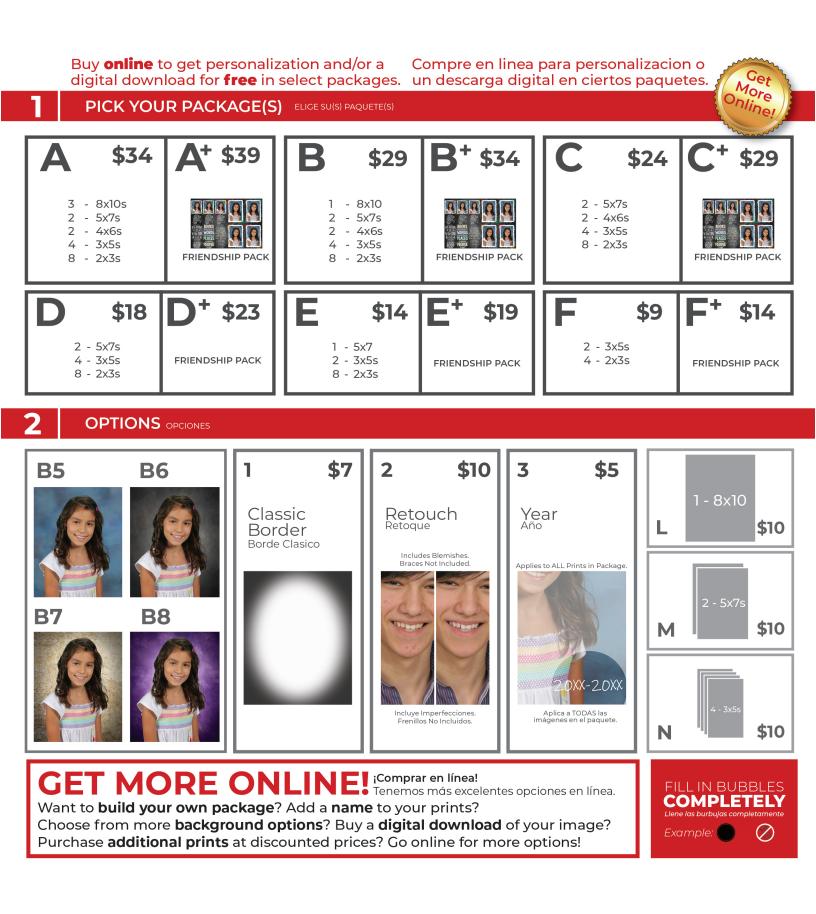

## 10/6/2022 North Canton Elementary School

| Io pay online, go to www.strawbridge.net. Click Order Pictures and<br>enter the following code:<br>Para pagar en línea, vaya a www.strawbridge.net. Haga clic en ordenar fotos e<br>ingrese el código siguiente: |          |  |  |
|------------------------------------------------------------------------------------------------------------------------------------------------------------------------------------------------------------------|----------|--|--|
|                                                                                                                                                                                                                  | FM403723 |  |  |
| Enter Online Payment Code Here:<br>Ingrese el código de pago en línea aquí:                                                                                                                                      |          |  |  |